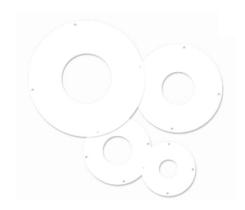

# Diffuser for LED ringlight, 4 LED rows, outer diameter 92 mm, 0°

Opto Engineering® offers a series of diffusion plates available as accessories to be positioned between the LEDs sources of our illuminators and the workpieces to be inspected. Diffusers can help avoid hot spots formation, especially on glossy workpieces and provide better light uniformity.

## **Mechanical specifications**

Thickness (mm) 2